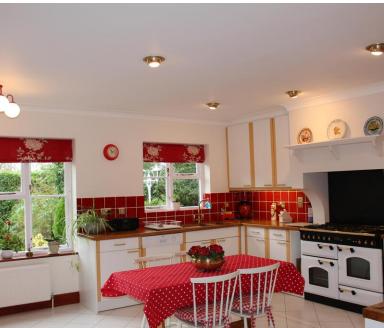

The modern kitchen is a true highlight of the home, with sleek countertops and top-of-theline appliances. Whether you enjoy cooking for friends and family or simply appreciate a well-designed space, this kitchen is sure to impress.