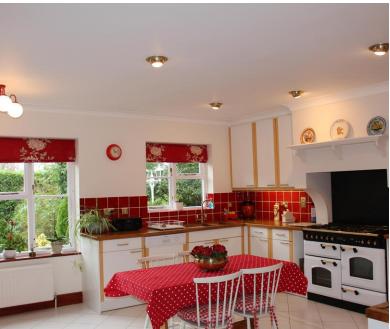

The modern kitchen is a chef's delight, featuring sleek countertops, high-end appliances, and plenty of storage space. The kitchen opens up to a beautiful breakfast area, perfect for enjoying your morning coffee or catching up with family.