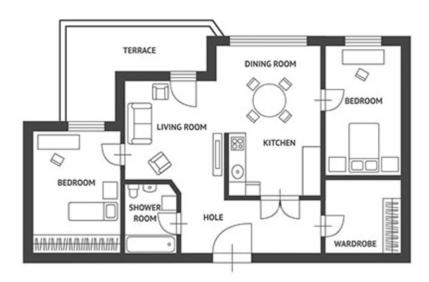

The elegant principle rooms of the house are spacious and filled with natural light, creating a warm and inviting atmosphere. The five bedrooms offer ample space for a growing family or overnight guests, while the four bathrooms provide convenience and luxury.

The modern kitchen is perfect for those who love to cook and entertain, with high-end appliances and plenty of storage space. Off-street parking is available, making it easy for residents to come and go as they please.