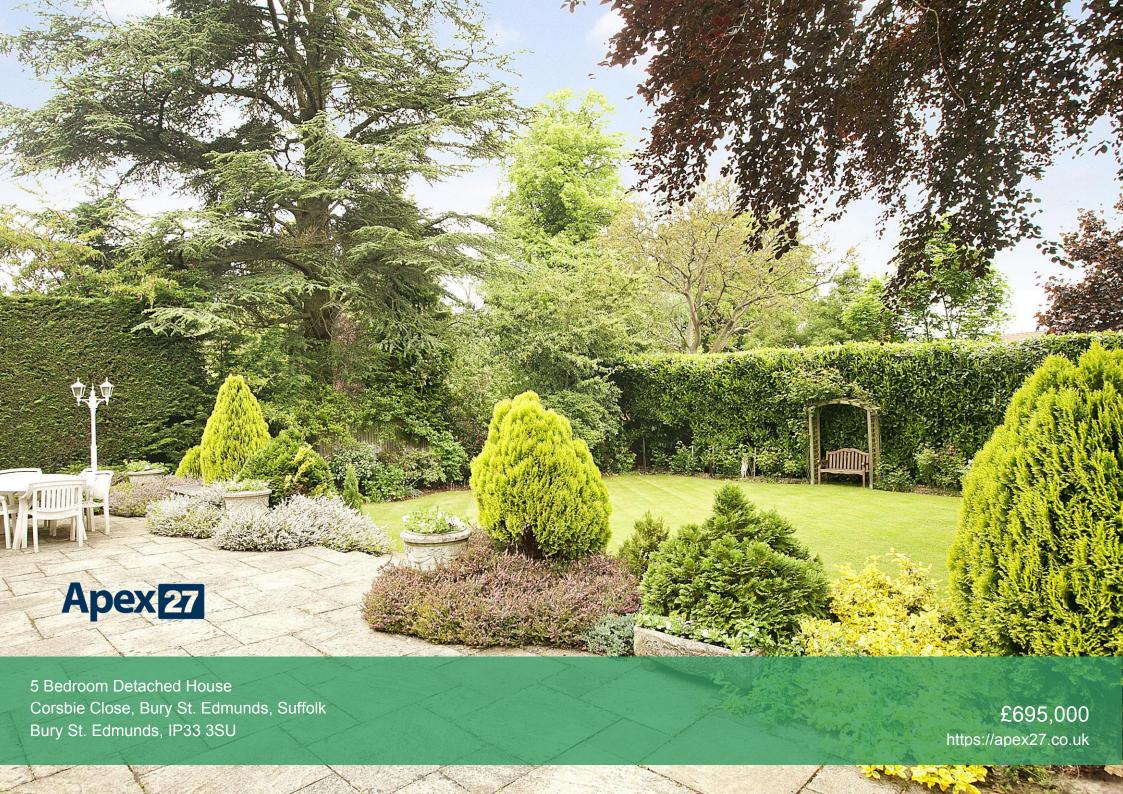

Outside, the property boasts a 50' deep driveway and a stunning 104' rear garden, offering plenty of outdoor space for relaxation and enjoyment. The large detached home is perfectly proportioned within its substantial grounds, providing a sense of privacy and tranquility.

Bury St. Edmunds in Suffolk is a charming market town with a rich history dating back over a thousand years. The town is known for its medieval architecture, including the impressive

| Energy Efficiency Rating                    |   |   |   |   |         |           |
|---------------------------------------------|---|---|---|---|---------|-----------|
|                                             |   |   |   |   | Current | Potential |
| Very energy efficient - lower running costs |   |   |   |   |         |           |
| (92 plus)                                   | A |   |   |   |         |           |
| (81-91)                                     | В |   |   |   |         | 84        |
| (69-80)                                     | C |   |   |   | 68      |           |
| (55-68)                                     |   |   |   |   | 00      |           |
| (39-54)                                     |   | E |   |   |         |           |
| (21-38)                                     |   |   | F |   |         |           |
| (1-20)                                      |   |   | ( | G |         |           |
| Not energy et                               |   |   |   |   |         |           |