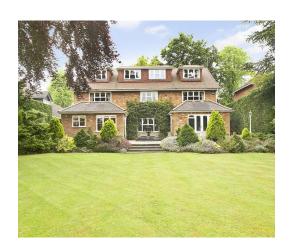

Outside, the property boasts a 50' deep driveway and a stunning 104' rear garden, offering plenty of outdoor space for relaxation and enjoyment. The large detached home is perfectly proportioned within its substantial grounds, providing a sense of privacy and tranquility.