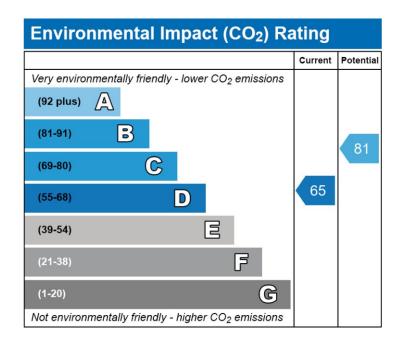

Current | Potential |
| Very energy efficient - lower running costs |   |   |   |   |         |           |
| (92 plus)                                   | A |   |   |   |         |           |
| (81-91)                                     | В |   |   |   |         | 84        |
| (69-80)                                     | C |   |   |   | 68      |           |
| (55-68)                                     |   |   |   |   | 00      |           |
| (39-54)                                     |   | E |   |   |         |           |
| (21-38)                                     |   |   | F |   |         |           |
| (1-20)                                      |   |   | ( | G |         |           |
| Not energy et                               |   |   |   |   |         |           |