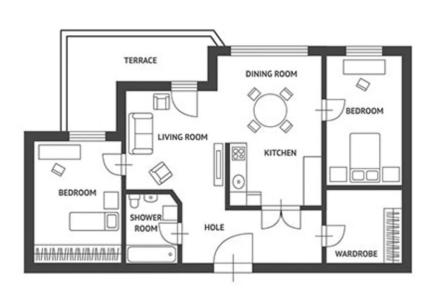

This elegant detached house in Bury St. Edmunds, Suffolk offers a luxurious living space with five spacious bedrooms and four modern bathrooms. The elegant principle rooms are perfect for entertaining guests or simply relaxing with the family. The modern kitchen is well-equipped with high-end appliances and stylish finishes.