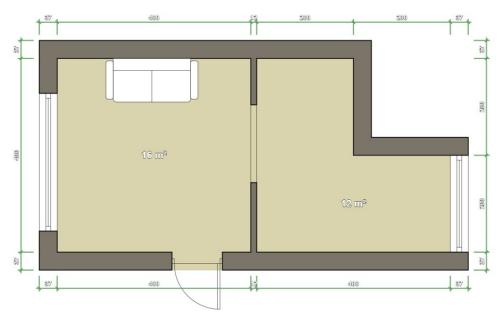

| В                  |        |      |   |   |         |           |
| (69-80)                                     | C                  |        |      |   |   |         | 75        |
| (55-68)                                     | [                  | D      |      |   |   |         |           |
| (39-54)                                     |                    |        | Z    |   |   | 48      |           |
| (21-38)                                     |                    |        |      | F |   |         |           |
| (1-20)                                      |                    |        |      | ( | G |         |           |
| Not energy effi                             | cient - higher run | ning c | osts |   |   |         |           |