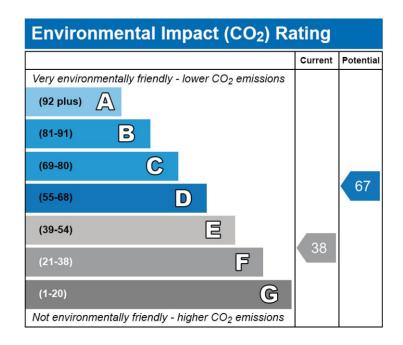

201 Sandgate Road Ltd Castle House Folkestone Kent CT20 2TQ

01375373196

Branch Fax

info@apex27.co.uk

https://apex27.co.uk

| Energy Efficiency Rating                    |                    |        |      |   |   |         |           |
|---------------------------------------------|--------------------|--------|------|---|---|---------|-----------|
|                                             |                    |        |      |   |   | Current | Potential |
| Very energy efficient - lower running costs |                    |        |      |   |   |         |           |
| (92 plus)                                   | A                  |        |      |   |   |         |           |
| (81-91)                                     | В                  |        |      |   |   |         |           |
| (69-80)                                     | C                  |        |      |   |   |         | 75        |
| (55-68)                                     | [                  | D      |      |   |   |         |           |
| (39-54)                                     |                    |        | Z    |   |   | 48      |           |
| (21-38)                                     |                    |        |      | F |   |         |           |
| (1-20)                                      |                    |        |      | ( | G |         |           |
| Not energy effi                             | cient - higher run | ning c | osts |   |   |         |           |