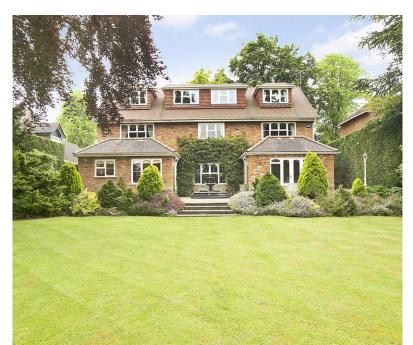

## Whites Close, Buckingham, MK18 2HN

The modern W/C completes the ground floor footprint. The home affords four reception rooms, kitchen, separate utility room, integral garage, ground floor w/c, five double bedrooms, two en-suites, a family bathroom plus a beautifully landscaped rear garden.

Measuring 21'2 x 14'4, the principal reception room overlooks the striking rear garden from the modern French doors and windows. A centre fireplace compliments the neutral décor and warming tones throughout.