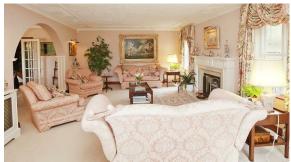

Upon entering the property, you are greeted with a spacious, welcoming entrance hallway with wooden flooring underfoot and stairs rising to the first floor.

Position at the front of the home, there are two reception areas. One providing a great space for a study or playroom, with the other a cosy family room.

Measuring 21'2 x 14'4, the principal reception room overlooks the striking rear garden from the modern French doors and windows. A centre fireplace compliments the neutral décor and warming tones throughout.