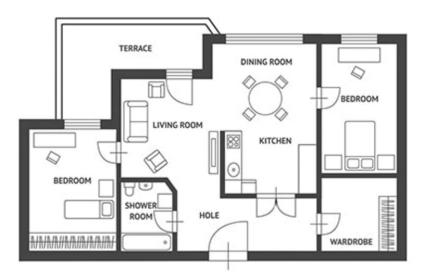

## 53 Charminster Road, Bournemouth, BH8 8UE

Nestled in the heart of Bournemouth, Dorset, this exquisite detached house stands as a beacon of elegance and comfort, offering an unparalleled living experience. Priced at £1,300.00 per month, this property is a perfect blend of traditional charm and modern convenience, tailored for those who appreciate the finer things in life.

The house boasts five generously sized bedrooms, providing ample space for family living or guest accommodation. Each room is designed with comfort and style in mind, ensuring a restful and luxurious environment. The property includes two well-appointed bathrooms, featuring modern fixtures and finishes, adding a touch of sophistication to your daily routine.

Central to this magnificent home is a series of elegant principle rooms, where the blend of classic and contemporary design creates an inviting atmosphere for entertaining and relaxation. The modern kitchen stands as a testament to functionality and style, equipped with state-of-the-art appliances and ample storage, making it a delight for culinary enthusiasts.

One of the standout features of this property is its substantial grounds. The 50' deep driveway offers convenient off-street parking, ensuring ease of access and security for your vehicles. The impressive 104' rear garden is a